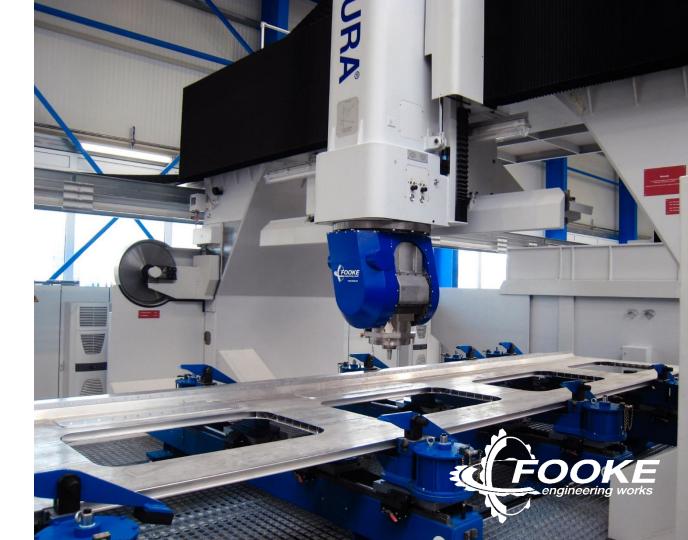

## MILLING AND WELDING LARGE COMPONENTS ON ONE SYSTEM

Hybrid FSW systems by FOOKE enable you to achieve better seams qualities and less rework Parts to be welded: Main side members, side panels, floor and roof assemblies, engine front ends, among others.

THEY NEED TO BE BIG, FAST, RELIABLE AND, ABOVE ALL; ROBUST: MILLING SYSTEMS FOR THE MANUFACTURE OF RAIL VEHICLES.

Many modern high-speed trains and trams are now manufactured worldwide from large-volume aluminum profiles and components. For this purpose, FOOKE developed milling systems and turnkey production centers in close cooperation with various customers as early as the 1990s.

As a reliable partner to our customers, we have of course consistently adapted our machines to meet the ever-increasing demands. For this reason, we are the global market leader in this segment.

In addition, friction stir welding systems (Friction-Stir Welding), welding and joining fixtures, assembly and erection stands round off our product portfolio for this industry.