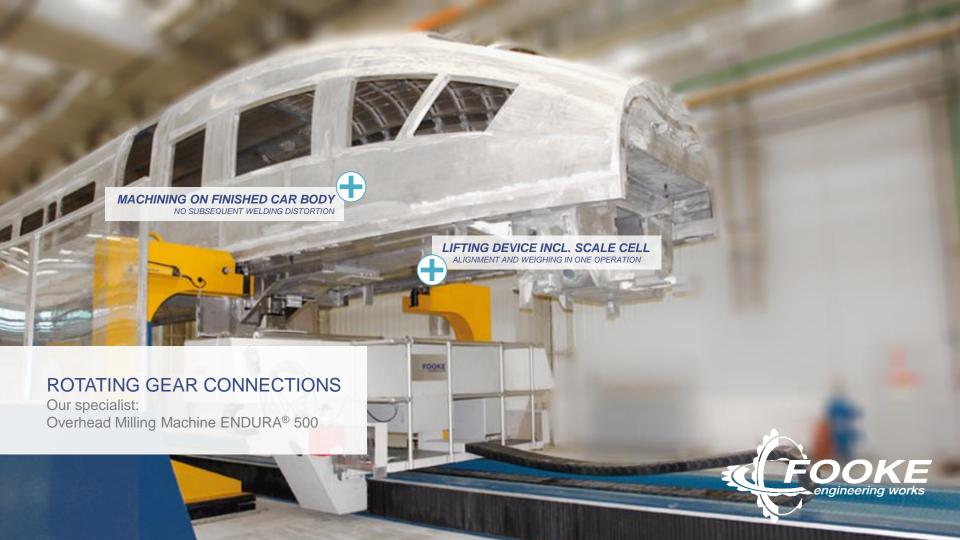

THEY NEED TO BE BIG, FAST, RELIABLE AND, ABOVE ALL; ROBUST: MILLING SYSTEMS FOR THE MANUFACTURE OF RAIL VEHICLES.

Many modern high-speed trains and trams are now manufactured worldwide from large-volume aluminum profiles and components. For this purpose, FOOKE developed milling systems and turnkey production centers in close cooperation with various customers as early as the 1990s.

As a reliable partner to our customers, we have of course consistently adapted our machines to meet the ever-increasing demands. For this reason, we are the global market leader in this segment.

In addition, friction stir welding systems (Friction-Stir Welding), welding and joining fixtures, assembly and erection stands round off our product portfolio for this industry.