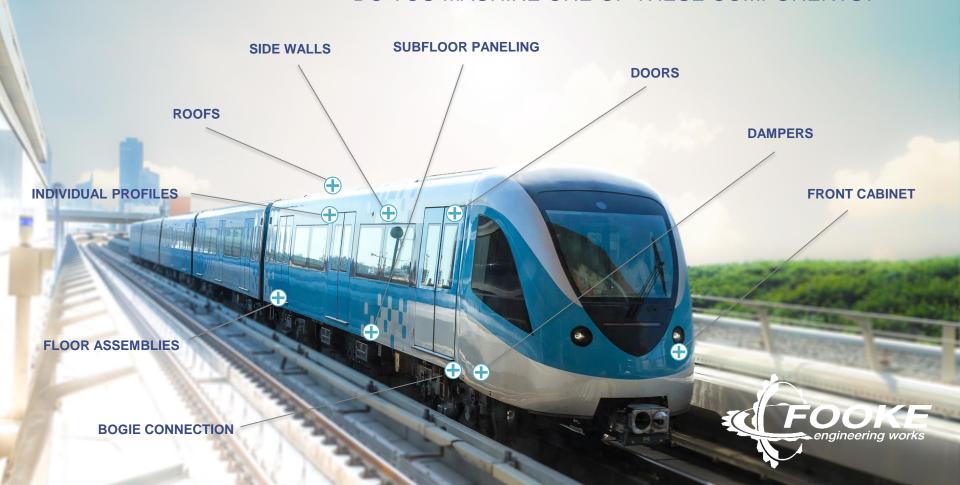

# DO YOU MACHINE ONE OF THESE COMPONENTS?













## MILLING AND WELDING LARGE COMPONENTS ON ONE SYSTEM

Hybrid FSW systems by FOOKE enable you to achieve better seams qualities and less rework Parts to be welded: Main side members, side panels, floor and roof assemblies, engine front ends, among others.



THEY NEED TO BE BIG, FAST, RELIABLE AND, ABOVE ALL; ROBUST: MILLING SYSTEMS FOR THE MANUFACTURE OF RAIL VEHICLES.

Many modern high-speed trains and trams are now manufactured worldwide from large-volume aluminum profiles and components. For this purpose, FOOKE developed milling systems and turnkey production centers in close cooperation with various customers as early as the 1990s.

As a reliable partner to our customers, we have of course consistently adapted our machines to meet the ever-increasing demands. For this reas