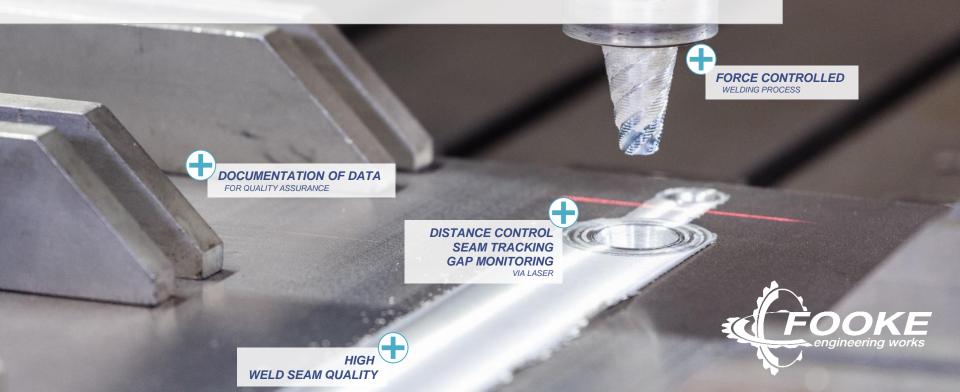

## MILLING AND WELDING LARGE COMPONENTS ON ONE SYSTEM

Hybrid FSW systems by FOOKE enable you to achieve better seams qualities and less rework Parts to be welded: Main side members, side panels, floor and roof assemblies, engine front ends, among others.

As a reliable partner to our customers, we have of course consistently adapted our machines to meet the ever-increasing demands. For this reason, we are the global market leader in this segment.

In addition, friction stir welding systems (Friction-Stir Welding), welding and joining fixtures, assembly and erection stands round off our product portfolio for this industry.

#### PROCESS INTEGRATION AND MONITORING

Introduction and monitoring of the process | Documentation of the data for quality assurance