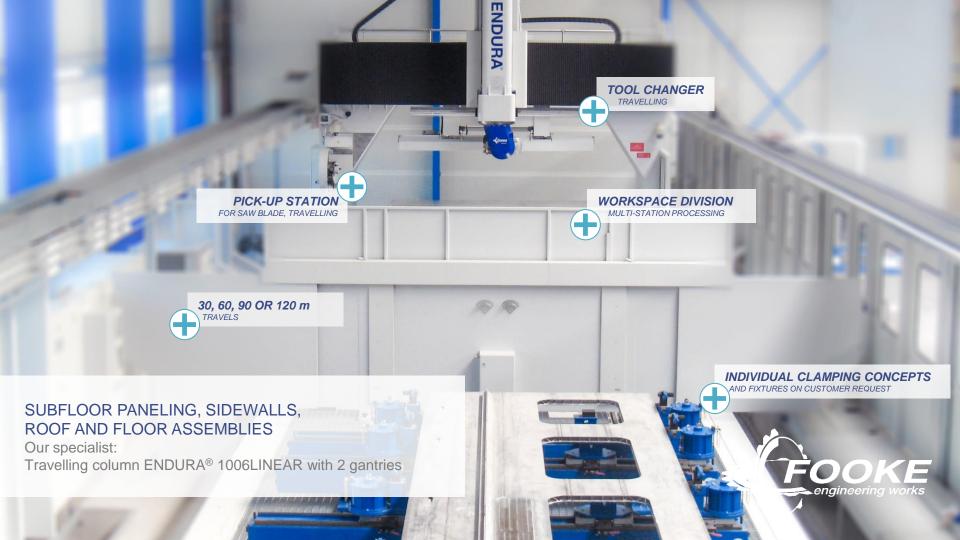

## MILLING AND WELDING LARGE COMPONENTS ON ONE SYSTEM

Hybrid FSW systems by FOOKE enable you to achieve better seams qualities and less rework Parts to be welded: Main side members, side panels, floor and roof assemblies, engine front ends, among others.