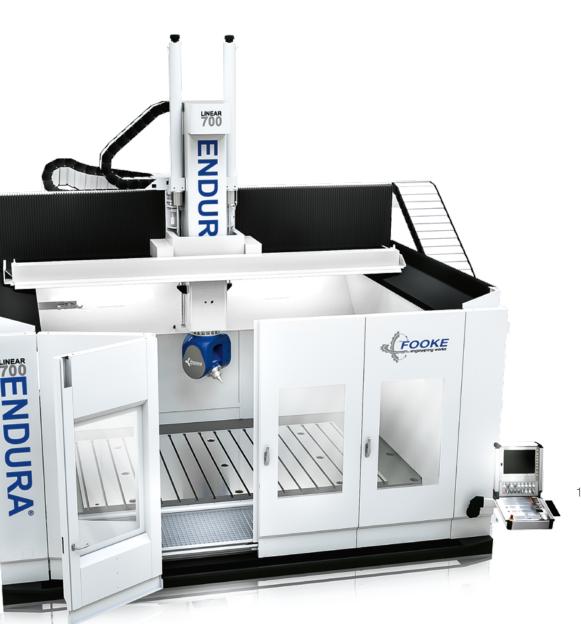

## **ENDURA® 700LINEAR** COMPACT GANTRY MILLING MACHINE

- Large machining area, small installation surface, can be set up without foundations
- Direct drive motors in all axes (linear and torque motors)
- High structural rigidity, highest dynamics and best accuracies
- Easy transport and short commissioning due to compact machine design
- Consistently high precision due to temperature stability of the machine structure
- 5-sided machining of all common automotive components
- Highly efficient productivity in the machining of aluminum components
- Modular design allows extension of X travel as XL version
- Thermal decoupling of short-term temperature fluctuations by Thermo Guard