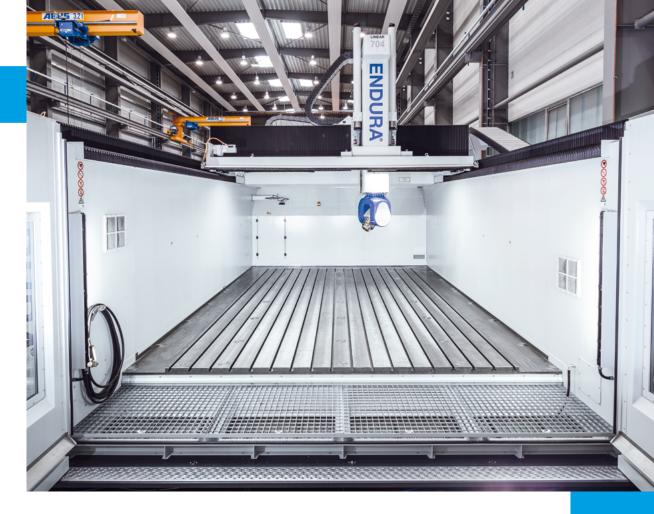

## **ENDURA® 700LINEAR** COMPACT GANTRY MILLING MACHINE

- Large machining area, small installation surface, can be set up without foundations
- Direct drive motors in all axes (linear and torque motors)
- High structural rigidity, highest dynamics and best accuracies
- Easy transport and short commissioning due to compact machine design
- Consistently high precision due to temperature stability of the machine structure
- 5-sided machining of all common automotive components
- Highly efficient productivity in the machining of aluminum components
- Modular design allows extension of X travel as XL version
- Thermal decoupling of short-term temperature fluctuations by Thermo Guard